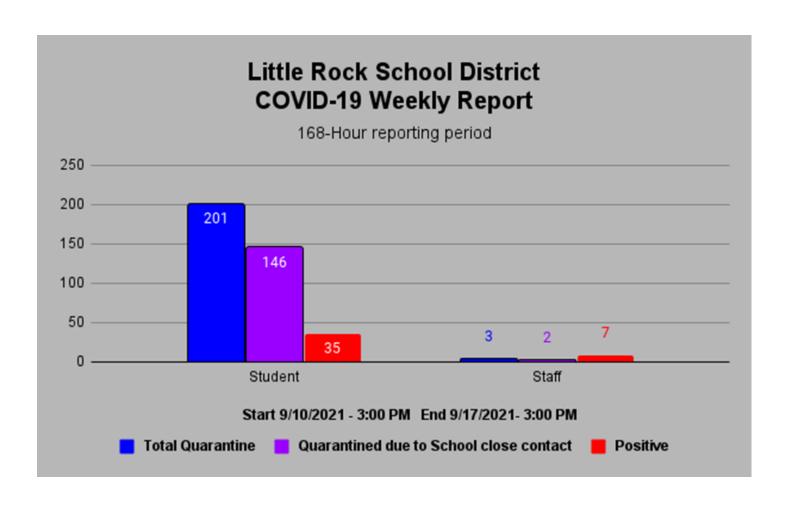

For the week starting on 09/10/2021 at 3:00 PM and ending on 09/17/2021 at 3:00 PM the COVID POC team logged 204 individuals on quarantine of which 148 were close contacts on campus and 42 positive cases.